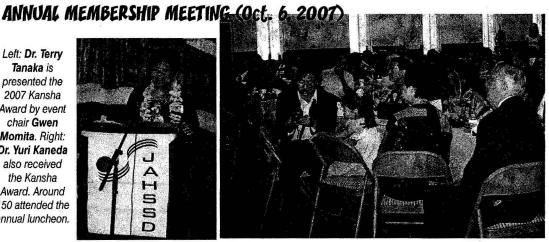

Celestial, Billy Khang, Asst. Director Kimberly Miller, Evie Rodriguez, Susan Hammons Above right (L to R): Director Andy Lowe, Kezia Liu, Ciceron Altarejos, Rosalie Celestial, Evie Rodriguez, Enoch Wu, Billy Khang



JAHSSD facilitated the get-together of some of Miss Breed's actual letter writers and the youthful cast of Asian Story Theatre's "Dear Miss Breed" which debuted in San Diego last September. Left and right: Ben Segawa, whose late wife Kathy is portrayed in the play, shares a scrapbook of Poston Camp III to give the actors an idea what life was like for teenagers during their incarceration.





Left: Dr. Terry Tanaka is presented the 2007 Kansha Award by event chair Gwen Momita. Right: Dr. Yuri Kaneda also received the Kansha Award, Around 150 attended the annual luncheon.







Left: Tom Leatherman of the National Park Service and Tom Ozaki of Densho led a community meeting at BTSD last fall to solicit input on how to most effec-tively use funds earmarked by Congress to preserve World War II internment sites. About 20 attended. Seventeen such meetings were conducted throughout the U.S.



# SNAPSHOTS

"DEAR MISS BREED" OPENING NIGHT, Lyceum Theatre (Sep. 16, 2007)



## THREE-YEAR PLEDGE RENEWALS

The JAHSSD Board of Directors is very grateful those who have pledged their support of the Society's Three-Year Plan since our last issue. This list includes pledge payments and new gifts received as of October 27, 2007. Please notify our Treasurer of any errors.



## SAKURA LEVEL

STANLEY S. HONDA and ANN LEVIN FRANK and SUMIYO KASTELIC In memory of DONALD H. ESTE