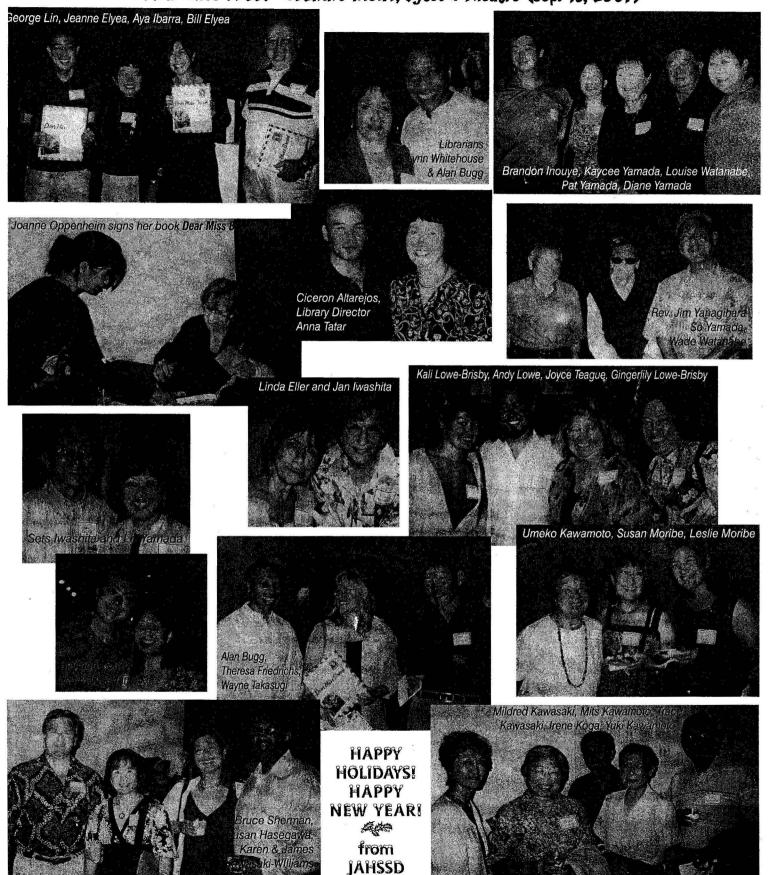

ptember. Left and right: Ben Segawa, whose late wife Kathy is portrayed in the play, shares a scrapbook of Poston Camp III to give the actors an idea what life was like for teenagers during their incarceration.





Left: Dr. Terry Tanaka is presented the 2007 Kansha Award by event chair Gwen Momita. Right: Dr. Yuri Kaneda also received the Kansha Award, Around 150 attended the annual luncheon.







Left: Tom Leatherman of the National Park Service and Tom Ozaki of Densho led a community meeting at BTSD last fall to solicit input on how to most effec-tively use funds earmarked by Congress to preserve World War II internment sites. About 20 attended. Seventeen such meetings were conducted throughout the U.S.



# SNAPSHOTS

"DEAR MISS BREED" OPENING NIGHT, Lyceum Theatre (Sep. 16, 2007)



## THREE-YEAR PLEDGE RENEWALS

The JAHSSD Board of Directors is very grateful those who have pledged their support of the Society's Three-Year Plan since our last issue. This list includes pledge payments and new gifts received as of October 27, 2007. Please notify our Treasurer of any errors.



## SAKURA LEVEL

STANLEY S. HONDA and ANN LEVIN FRANK and SUMIYO KASTELIC In memory of DONALD H. ESTES MR. and MRS. ROY MURAOKA



### **MOMIJI LEVEL**

**REV. AKIRA HATA** MR. and MRS. HIOMI NAKAMURA In memory of MR. and MRS. NAOJIRO NAKAMURA MR. and MRS. MICHAEL SEGAWA In memory of KATHY SEGAWA MR. and MRS. TOM Y. YANAGIHARA

CHIZ IMOTO



### TAKE LEVEL

**RUTH FUIIMOTO** 

In memory of MICHAEL KAWAMOTO MR. and MRS. YEAH FULINO In memory of DONALD H. ESTES MR. and MRS. TETSUO HIMAKA MR. and M