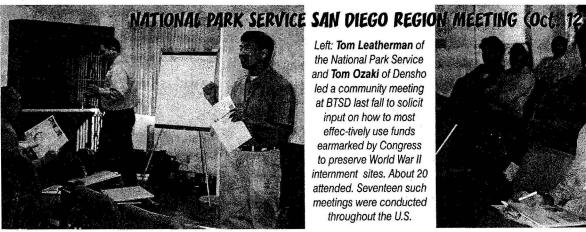

lestial, Billy Khang, Asst. Director Kimberly Miller, Evie Rodriguez, Susan Hammons Above right (L to R): Director Andy Lowe, Kezia Liu, Ciceron Altarejos, Rosalie Celestial, Evie Rodriguez, Enoch Wu, Billy Khang



JAHSSD facilitated the get-together of some of Miss Breed's actual letter writers and the youthful cast of Asian Story Theatre's "Dear Miss Breed" which debuted in San Diego last September. Left and right: Ben Segawa, whose late wife Kathy is portrayed in the play, shares a scrapbook of Poston Camp III to give the actors an idea what life was like for teenagers during their incarceration.





Left: Dr. Terry Tanaka is presented the 2007 Kansha Award by event chair Gwen Momita. Right: Dr. Yuri Kaneda also received the Kansha Award, Around 150 attended the annual luncheon.







Left: Tom Leatherman of the National Park Service and Tom Ozaki of Densho led a community meeting at BTSD last fall to solicit input on how to most effec-tively use funds earmarked by Congress to preserve World War II internment sites. About 20 attended. Seventeen such meetings were conducted throughout the U.S.



# SNAPSHOTS

"DEAR MISS BREED" OPENING NIGHT, Lyceum Theatre (Sep. 16, 2007)



## THREE-YEAR PLEDGE RENEWALS

The JAHSSD Board of Directors is very grateful those who have pledged their support of the Society's Three-Year Plan since our last issue. This list includes pledge payments and new gifts received as of October 27, 2007. Please notify our Treasurer of any errors.



## SAKURA LEVEL

STANLEY S. HONDA and ANN LEVIN FRANK and SUMIYO KASTELIC In memory of DONALD H. ESTES