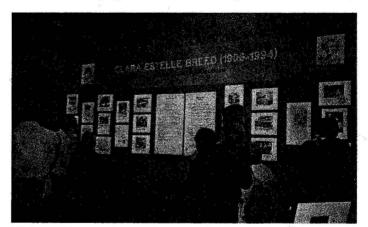

Co-sponsored by the San Diego Public Library and the Japanese American Historical Society of San Diego, the event included a reception, exhibit and book signing.

The lecture by Mrs. Oppenheim scheduled for 7:00 p.m. began half an hour early because by that time, the auditorium was already packed to standing room-only capacity.