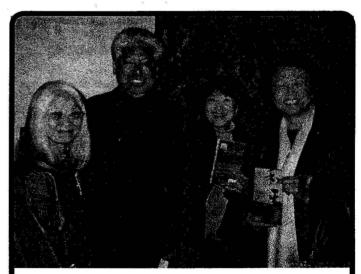

## Japanese American Historical Society of San Diego

Joanne Oppenheim (seated) with Margaret Ishino (left), Florence Ishino Enomoto, Yoshiko Ogawa