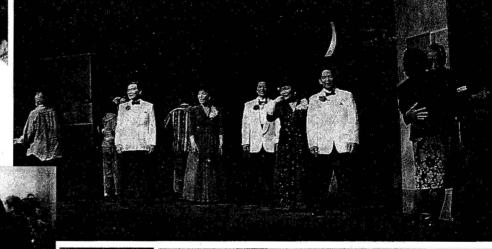

## Japanese American Historical Society of San Diego

Joanne Oppenheim (seated) with Margaret Ishino (left), Florence Ishino Enomoto, Yoshiko Ogawa